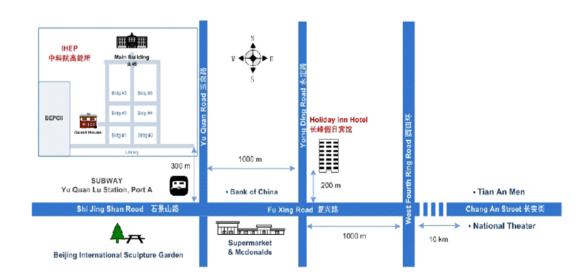

## **Chang Feng Holiday Inn**

Located about 1 km to the east of IHEP, at the cross-junction of West Chang'an Avenue and Yongding Road of Haidian District, next to the subway and 1km to West 4th Ring Road.

- **6, Transportation** from Beijing Capital Airport to IHEP Please refer to http://nnn16.ihep.ac.cn/trans.html
- a) By taxi: You can get a taxi right outside the arrival terminals. It is about 40 km from the airport to the Chang-Feng Holiday Inn or the IHEP Guest House. The fare is about 22USD. If you take a taxi, please show tag (1) or (2) (below) to the taxi driver.
- b) By subway: You can take Beijing Subway Airport Express from Airport Terminals 2 and 3 to Dongzhimen Station, from which you should transfer to Line 2. Change from Line 2 to Line 1 at Jianguomen Station, taking the train in the Pingguoyuan direction, and get off at Yuquanlu Station, exiting by the north-west exit (A). The IHEP campus is just at the north-west corner of the crossroads; you can enter by the south gate (300m west of Subway exit A). Note that the subway may be extremely crowded at peak times and that you will have to negotiate long flights of stairs, so it is unsuitable if you have heavy baggage or mobility problems.
- c) Airport shuttle bus: You can take an airport shuttle bus from the airport to Gong Zhu Fen bus stop. The fare is 24 RMB (4 USD). From there you can take a taxi to IHEP for about 25RMB (3.5 USD). If you take the airport shuttle bus to Gong Zhu Fen, please show the tag (3) (below) to the airport staff. When you arrive at Gong Zhu Fen, you need to take a taxi to IHEP, please show tag (1) or (2) to the taxi driver.

Please direct me to the airport shuttle bus to Gong Zhu Fen-

Map near IHEP and Holiday Inn Hotel